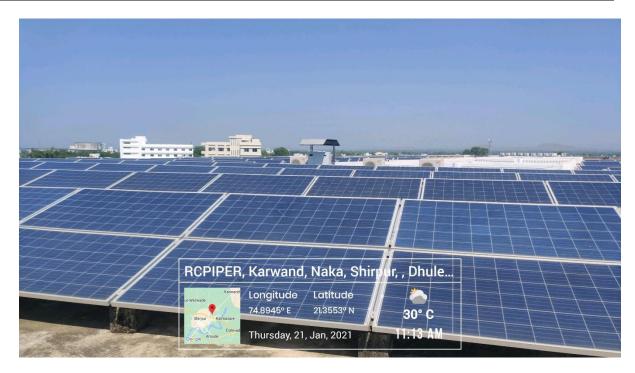

## Shirpur Education Society



R.C. PATEL Institute of Pharmaceutical Education and Research, Shirpur [NBA Accredited- 6Yrs(3<sup>rd</sup> cycle); NAAC Accredited; NiRF- Ranked in top 50 Institutes; *CII*- Platinum; KBC NMU- A Grade] Karwand Naka, Shirpur Dist: Dhule(MS) 425 405



7.1.2- Solar Panel System Photo



7.1.2- Wheeling to Grid Photo

## **Shirpur Education Society**



R.C. PATEL Institute of Pharmaceutical Education and Research, Shirpur [NBA Accredited- 6Yrs(3<sup>rd</sup> cycle); NAAC Accredited; NiRF- Ranked in top 50 Institutes; *Cll*- Platinum; KBC NMU- A Grade] Karwand Naka, Shirpur Dist: Dhule(MS) 425 405



7.1.2-Use LED Lights