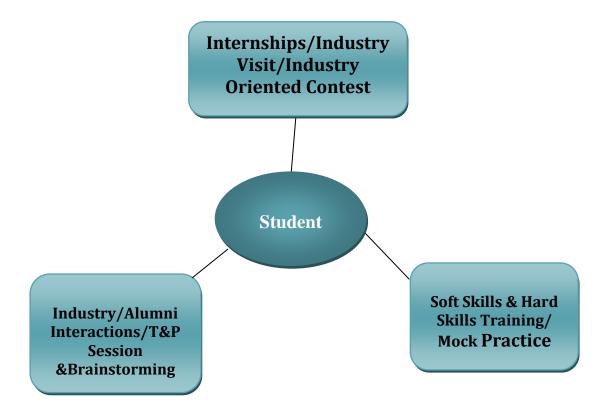

### **Preparation of Student in Multi-Direction**

**Skill Enhancement Programs** 

#### For B Pharmacy & M Pharmacy

- ➤ Bridge Courses by Placement Department.
- > Junoon Workshop.
- ➤ Alumni/Guest/Industry Person Interaction Sessions.
- > Aptitude Training.
- ➤ Core Domain Placement Assisted Training Program Awareness Sessions.
- Preparing for Campus Recruitment process.
- > Internship.