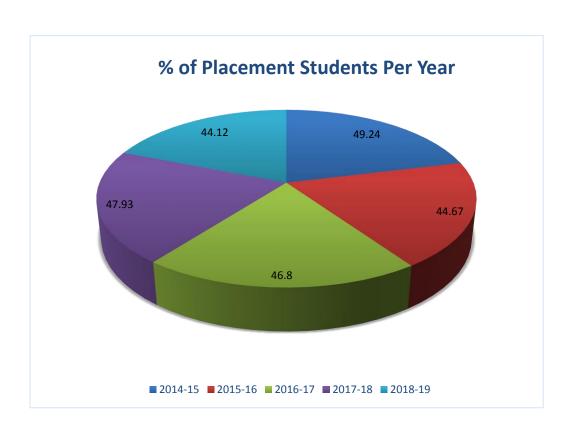

Graph: Campus Placement Year wise

**Table: Placement Campus Selection Percentage** 

| Year    | Placement Campus Selection<br>Percentage |
|---------|------------------------------------------|
| 2014-15 | 49.24                                    |
| 2015-16 | 44.67                                    |
| 2016-17 | 46.80                                    |
| 2017-18 | 47.93                                    |
| 2018-19 | 44.12                                    |

**Chart: Campus Placement Selection** 