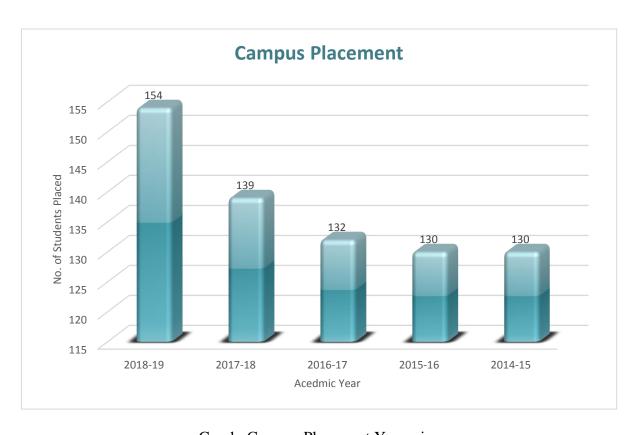

# **Campus Placement Year wise**

| Sr. No. | Branch | No. of Students Placed |         |         |         |         |
|---------|--------|------------------------|---------|---------|---------|---------|
|         |        | 2018-19                | 2017-18 | 2016-17 | 2015-16 | 2014-15 |
| 1       | UG     | 87                     | 82      | 83      | 77      | 86      |
| 2       | PG     | 67                     | 57      | 49      | 53      | 44      |
|         | Total  | 154                    | 139     | 132     | 130     | 130     |

Graph: Campus Placement Year wise

**Table: Placement Campus Selection Percentage** 

| Year    | Placement Campus Selection<br>Percentage |
|---------|------------------------------------------|
| 2014-15 | 49.24                                    |
| 2015-16 | 44.67                                    |
| 2016-17 | 46.80                                    |
| 2017-18 | 47.93                                    |
| 2018-19 | 44.12                                    |