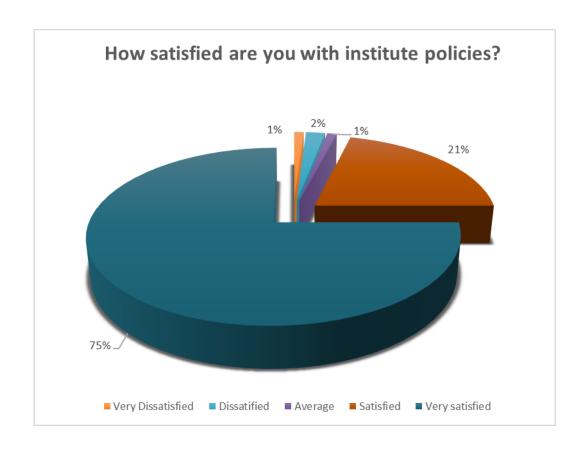

### Other Questions

How satisfied are you with Institute Policies

How satisfied are you with the overall experience studying here

How likely are you to continue attending this Institute for additional Degree?