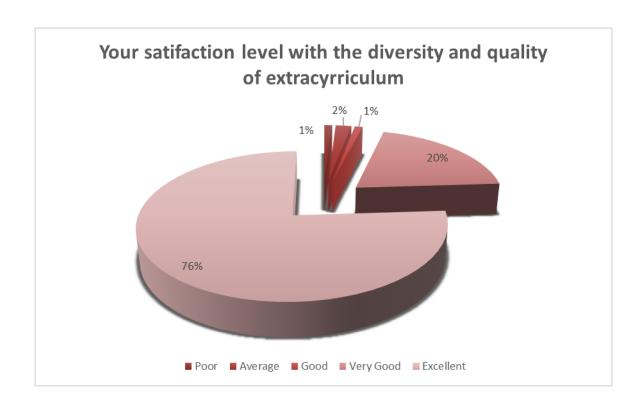

# Safety feelings in your campus

Your satisfaction level with the diversity and quality of extra curriculum

Your satisfaction level with the campus staff with administrative and other

How would you rate the following aspects of student's life at the Institute?