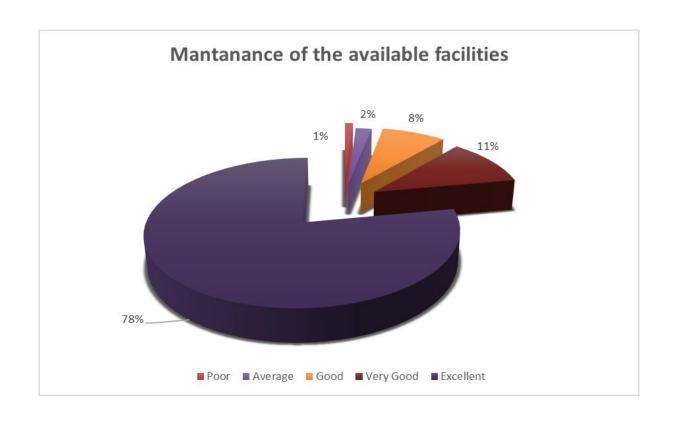

## Questions about facilities / infrastructure

• Maintenance of the available facilities