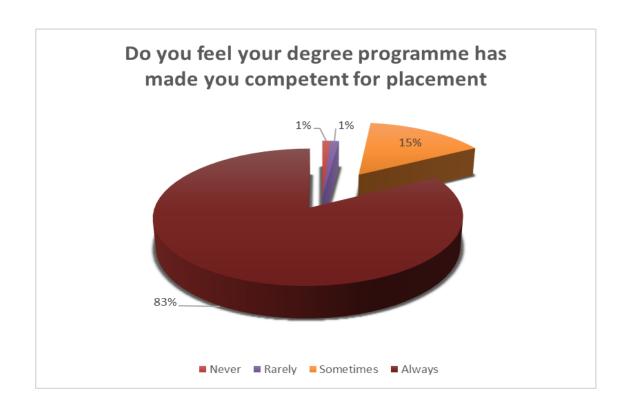

## Value you are getting from the course content

How relevant is the curriculum to your field of study?

Do you feel your degree program has made you competent for placement?

How would you rate the following aspects of your educational experience