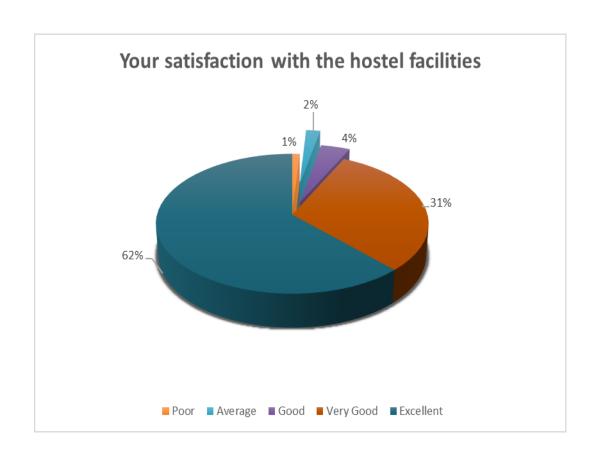

## Your satisfaction with the Hostel facilities

Your satisfaction with the quality of the food served at the Institute cafeteria

Ease of getting the resources you need from the Institute library?

How would you rate the following services/ facilities at the Institute