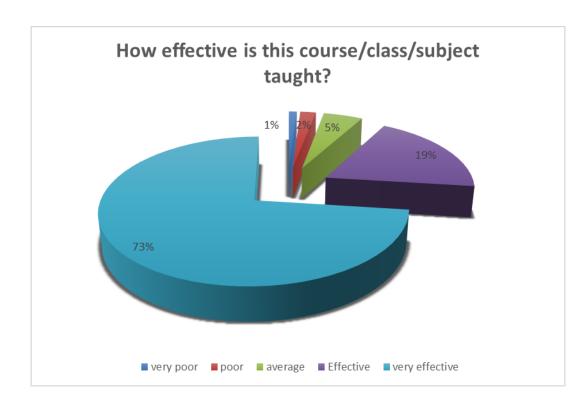

## Questions about quality of teaching

 How effective the professors/ teachers teach at this Institute

• Are the lecturer's proficiency of communication enough?

How effectively is this course/class/subject taught?