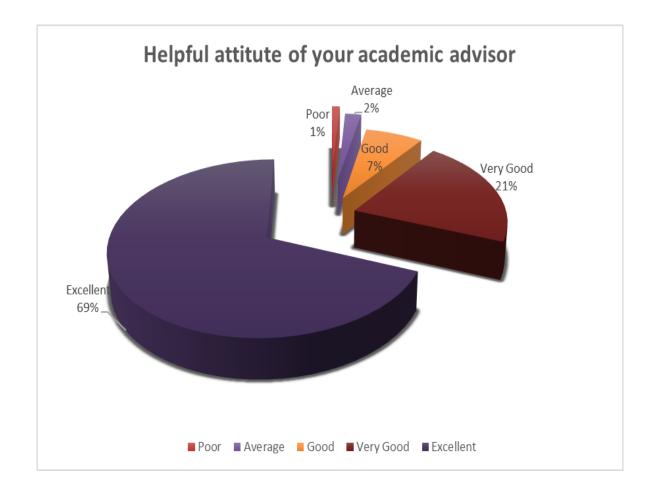

## Questions about the learning environment

 Helpful attitude of your academic advisor?