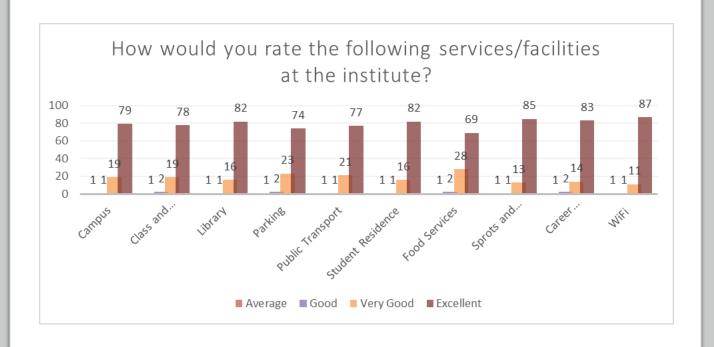

## Your satisfaction with the Hostel facilities

Your satisfaction with the quality of the food served at the Institute cafeteria

Ease of getting the resources you need from the Institute library?

How would you rate the following services/ facilities at the Institute