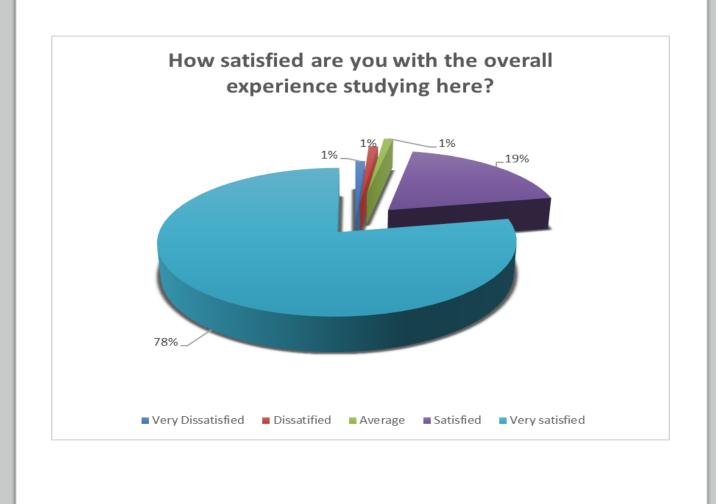

### Other Questions

How satisfied are you with Institute Policies

How satisfied are you with the overall experience studying here

How likely are you to continue attending this Institute for additional Degree?