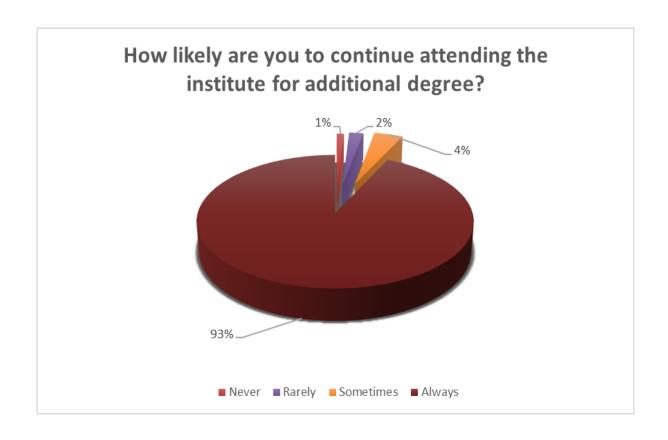

### Other Questions

How satisfied are you with Institute Policies

How satisfied are you with the overall experience studying here

How likely are you to continue attending this Institute for additional Degree?