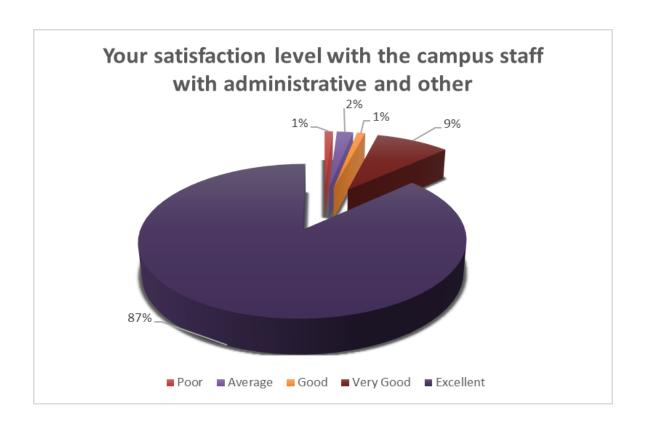

# Safety feelings in your campus

Your satisfaction level with the diversity and quality of extra curriculum

Your satisfaction level with the campus staff with administrative and other

How would you rate the following aspects of student's life at the Institute?