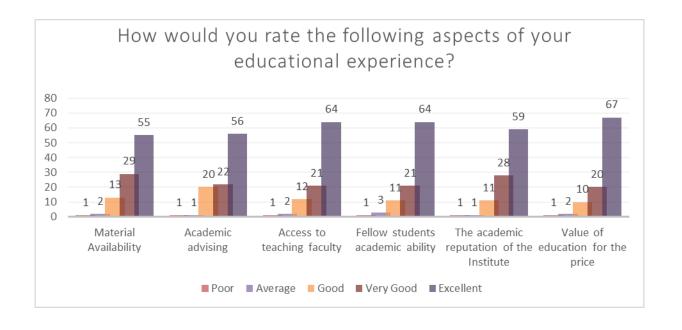

## Value you are getting from the course content

How relevant is the curriculum to your field of study?

Do you feel your degree program has made you competent for placement?

How would you rate the following aspects of your educational experience