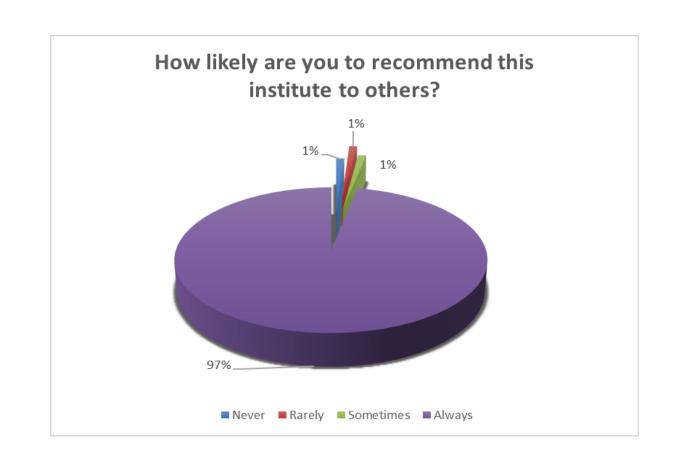

sfaction level with the campus staff with administrative and other



How would you rate the following aspects of student's life at the Institute?



## Questions about facilities / infrastructure

• Maintenance of the available facilities



## Your satisfaction with the Hostel facilities



Your satisfaction with the quality of the food served at the Institute cafeteria



Ease of getting the resources you need from the Institute library?



How would you rate the following services/ facilities at the Institute



### Other Questions

How satisfied are you with Institute Policies



How satisfied are you with the overall experience studying here



How likely are you to continue attending this Institute for additional Degree?



How likely are you to recommend this Institute to others?