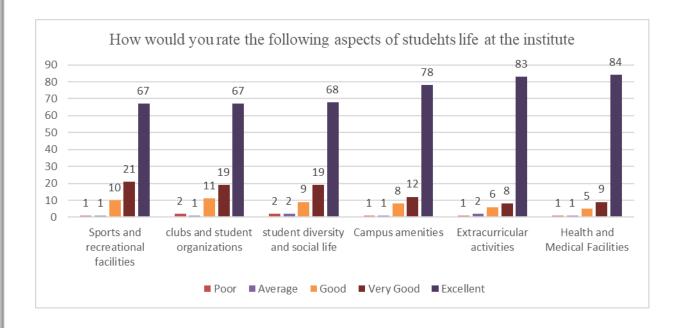

# Safety feelings in your campus

Your satisfaction level with the diversity and quality of extra curriculum

Your satisfaction level with the campus staff with administrative and other

How would you rate the following aspects of student's life at the Institute?