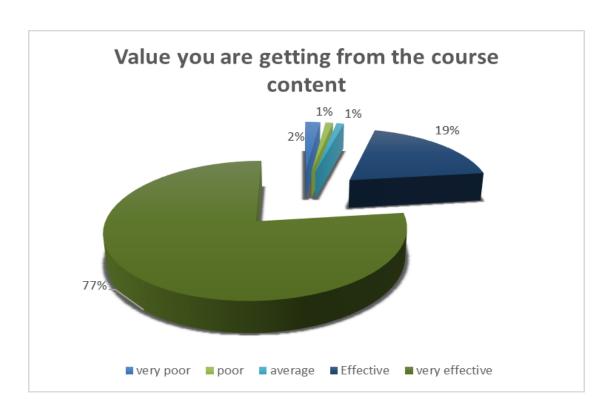

## Value you are getting from the course content

How relevant is the curriculum to your field of study?

Do you feel your degree program has made you competent for placement?

How would you rate the following aspects of your educational experience