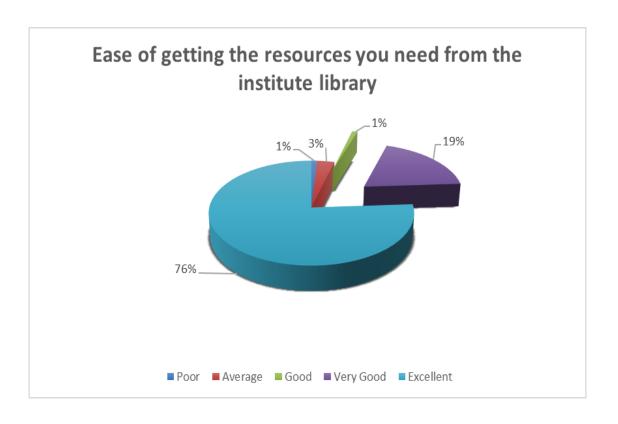

## Your satisfaction with the Hostel facilities

Your satisfaction with the quality of the food served at the Institute cafeteria

Ease of getting the resources you need from the Institute library?

How would you rate the following services/ facilities at the Institute