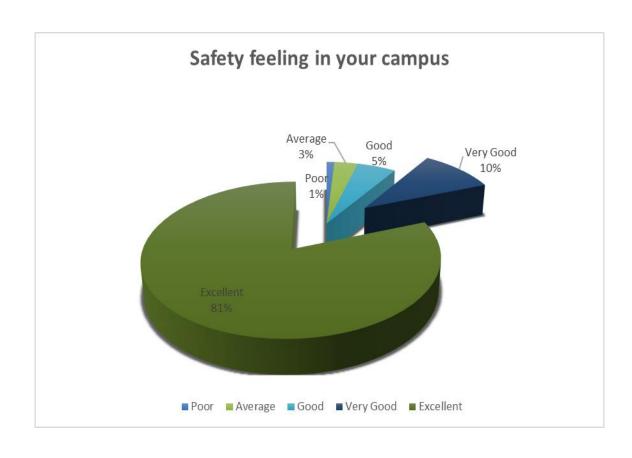

# Safety feelings in your campus

Your satisfaction level with the diversity and quality of extra curriculum

Your satisfaction level with the campus staff with administrative and other

How would you rate the following aspects of student's life at the Institute?