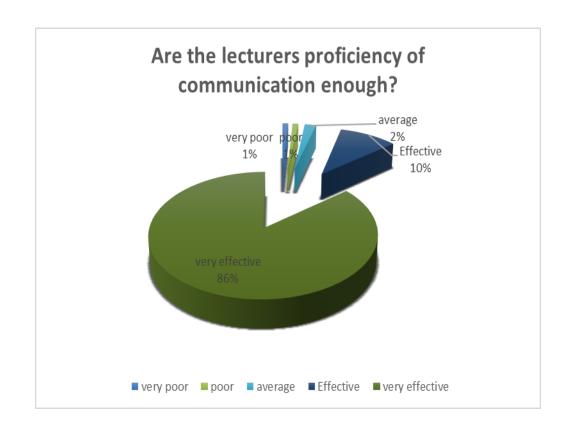

## Questions about quality of teaching

 How effective the professors/ teachers teach at this Institute

• Are the lecturer's proficiency of communication enough?

How effectively is this course/class/subject taught?