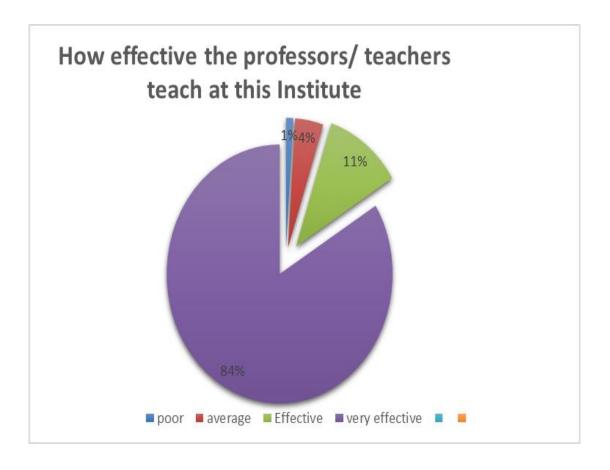

## Questions about quality of teaching

 How effective the professors/ teachers teach at this Institute

• Are the lecturer's proficiency of communication enough?

How effectively is this course/class/subject taught?