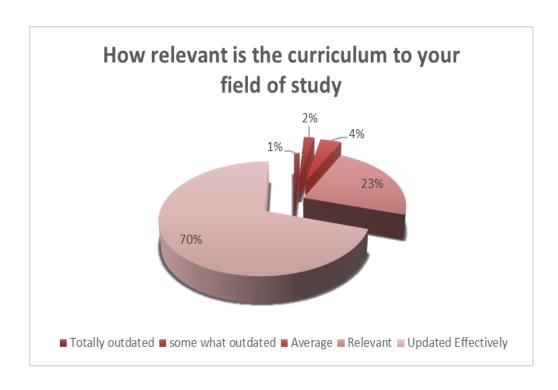

## Value you are getting from the course content

How relevant is the curriculum to your field of study?

Do you feel your degree program has made you competent for placement?

How would you rate the following aspects of your educational experience