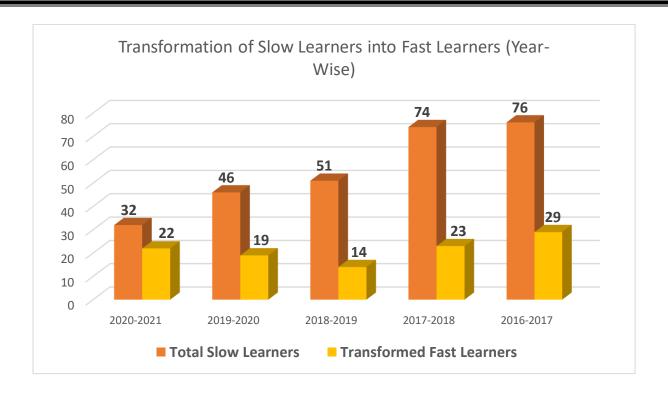

# 2.2.1 The institution assesses the learning levels of the students, after admission and organises special programs for advanced learners and slow learners.

The institute assesses the learning ability of newly admitted students based on their result of previous examination, CET, NEET etc. The assessment of the learning ability of the student at earliest in the course is of great importance for the students because fast learners will get more opportunities to explore the knowledge also to improve their skill. Whereas, slow learner will be given assignment, instructions and most importantly support to improve their performance. The slow learners are also evaluated for language pattern, social behaviour, difficulty in learning, poor memory etc. The students are assessed through question answer session in the regular theory class, the performance in the class test, *viva voce* in the practical, comparing the performance in the other subjects. The institute organizes orientation programmes, communication workshop, personality development programmes for improvement of the soft skill of the students. The fast learners are encourgaged for online certificate courses from CASI University. The students participated in various conferences, semianar, and in Avishkarcompetation. The fast learners have performed well in GPAT and NIPER competitive examination.

#### **Outcome:**

The assessment of the students based on their learning ablity helps to implement an effective methodology and therefore improvement in the overall performance of the students.

PRINCIPAL
R.C.Patal Inett. of Pharmaceutica
fiducation & Research
Shirpur, Dist. Dhule 425 405